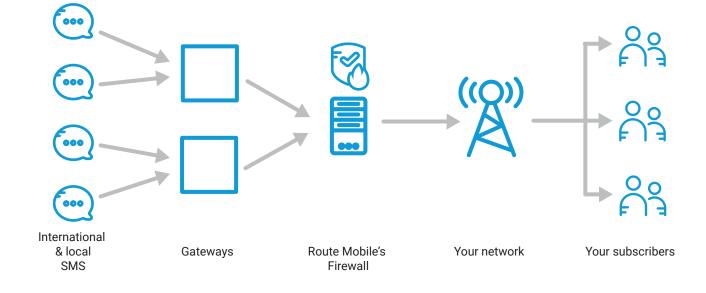

## **HOW DOES IT WORK?**

- Route Mobile's SMS Firewall can be installed either as a managed service or purchased. outright
- Route Mobile's SMS Firewall connects directly to the mobile network operator's mobile switching centre (MSC).
- All enterprise SMS (international, national off-net and SMPP) passes through Route Mobile's SMS Firewall.
- Route Mobile's SMS Firewall filters messages in real time, quarantining dubious messages while blocking spam and malicious SMS, based on mobile operator rules.
- Rules are based on content, sender ID, time of day, MSISDN or local regulation.
- Only genuine traffic is passed to customers.